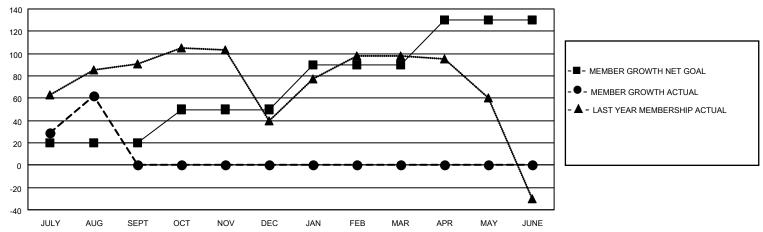

## MONTHLY MEMBERSHIP PROGRESS REPORT

LOCATION INDIA District 317 F Results as of: 8/31/2020

| Clubs         |               |             |               | Members               |                        |                         |                                                    |  |
|---------------|---------------|-------------|---------------|-----------------------|------------------------|-------------------------|----------------------------------------------------|--|
|               | RESULTS FOR   | R 2020-2021 |               | RESULTS FOR 2020-2021 |                        |                         |                                                    |  |
| QUARTER       | NEW CLUB GOAL | NEW CLUBS   | DROPPED CLUBS | QUARTER MEME          | BER GROWTH NET<br>GOAL | MEMBER GROWTH<br>ACTUAL | DROPPED<br>MEMBERS ACTUAL<br>(including transfers) |  |
| JULY/AUG/SEPT | 2             | 1           | 1             | JULY/AUG/SEPT         | 20                     | 111                     | 39                                                 |  |
| OCT/NOV/DEC   | 1             | 0           | 0             | OCT/NOV/DEC           | 30                     | 0                       | 0                                                  |  |
| JAN/FEB/MAR   | 1             | 0           | 0             | JAN/FEB/MAR           | 40                     | 0                       | 0                                                  |  |
| APR/MAY/JUNE  | 1             | 0           | 0             | APR/MAY/JUNE          | 40                     | 0                       | 0                                                  |  |

## GOALS AND ACTUAL MEMBERS CUMULATIVE

| DROPPED CLUBS: 1          |    | 20 CLUBS OF 64 ADDED 1 OR MORE<br>NEW MEMBERS | GENDER DISTRIBUTION  MALE 1,348 (74.11%) |                |     |
|---------------------------|----|-----------------------------------------------|------------------------------------------|----------------|-----|
|                           |    |                                               | FEMALE                                   | 471 (25.89%)   |     |
| DROPPED MEMBERS           |    |                                               | FEWALE                                   | 47 1 (25.69 %) |     |
| DECEASED                  | 2  | OLIOK HEDE FOR OUNDULATIVE                    | TOTAL FAMILY UNIT MEMBERS                |                | 589 |
| CLUB CANCELLED 0 OTHER 37 |    | CLICK HERE FOR CUMULATIVE MEMBERSHIP DATA     | FAMILY MEMBERS PAYING HALF               |                | 313 |
| OTHER                     | 31 |                                               | DUES                                     |                |     |
| TOTAL                     | 39 |                                               |                                          |                |     |