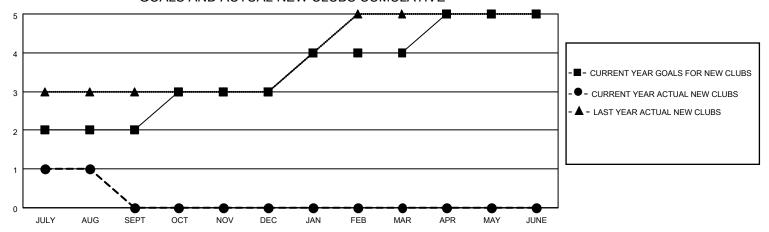

## MONTHLY MEMBERSHIP PROGRESS REPORT

LOCATION INDIA District 317 F Results as of: 8/31/2020

| Clubs         |               |             |               | Members               |                        |                         |                                                    |  |
|---------------|---------------|-------------|---------------|-----------------------|------------------------|-------------------------|----------------------------------------------------|--|
|               | RESULTS FOR   | R 2020-2021 |               | RESULTS FOR 2020-2021 |                        |                         |                                                    |  |
| QUARTER       | NEW CLUB GOAL | NEW CLUBS   | DROPPED CLUBS | QUARTER MEME          | BER GROWTH NET<br>GOAL | MEMBER GROWTH<br>ACTUAL | DROPPED<br>MEMBERS ACTUAL<br>(including transfers) |  |
| JULY/AUG/SEPT | 2             | 1           | 1             | JULY/AUG/SEPT         | 20                     | 111                     | 39                                                 |  |
| OCT/NOV/DEC   | 1             | 0           | 0             | OCT/NOV/DEC           | 30                     | 0                       | 0                                                  |  |
| JAN/FEB/MAR   | 1             | 0           | 0             | JAN/FEB/MAR           | 40                     | 0                       | 0                                                  |  |
| APR/MAY/JUNE  | 1             | 0           | 0             | APR/MAY/JUNE          | 40                     | 0                       | 0                                                  |  |

## GOALS AND ACTUAL NEW CLUBS CUMULATIVE